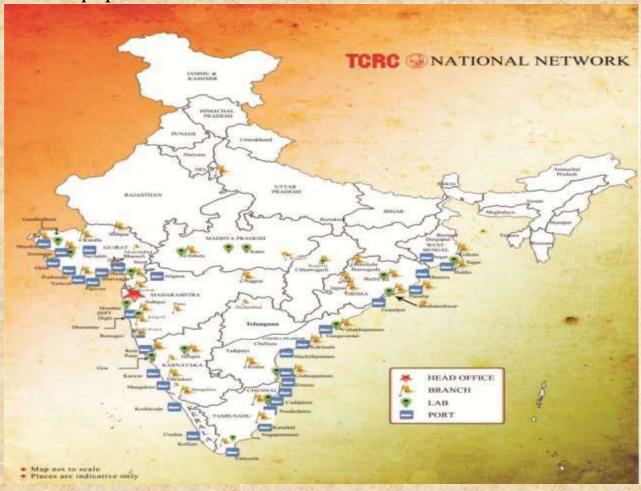

#### **OUR PRESENCE ACROSS INDIA**

Over the years we have grown extensively and to facilitate and excel in our expanding activities we have established our offices at all major and minor ports of India and we have our branches at

- **↓** Mumbai
- **↓** Dhanbad
- ▶ Delhi
- **♣** Raigarh (C.G.)
- ♣ Bhubaneswar, Paradip & Gopalpur

- **↓** Gandhidham
- **↓** Haldia
- Left Chennai / Karaikal

#### DETAILS OF BRANCHES AND LABORATORIES IN INDIA

| REGION                   | NAME OF BRANCHES/<br>PORTS/ SITES                              | LABORATORY    | LABORATORY<br>ACCREDITION              |
|--------------------------|----------------------------------------------------------------|---------------|----------------------------------------|
| MUMBAI                   | PEN / JAIGARH<br>HAJIBUNDER / DIGHI<br>DHARAMTAR               | MUMBAI        | D. G. SHIPPING, NABL,<br>ISO & OHSAS   |
|                          |                                                                | PEN           | ISO & OHSAS                            |
|                          |                                                                | JAIGARH       | MINERAL / COAL LAB                     |
| GANDHIDHAM               | GANDHIDHAM / KANDLA<br>MUNDRA                                  | KANDLA        | ISO & OHSAS                            |
| SURAT                    | SURAT / HAZIRA / DAHEJ<br>MAGDALLA                             | SURAT         | ISO & OHSAS                            |
| JAMNAGAR                 | JAMNAGAR / NAVLAKHI<br>OKHA / PORBUNDER<br>BHAVNAGAR / PIPAVAV | JAMNAGAR      | EIC, ISO & OHSAS                       |
| CHENNAI                  | CHENNAI/ TUTICORIN/<br>ENNORE/ KODDUR/ KARAIKAL                | CHENNAI       | ISO & OHSAS                            |
| VISHAKAPATNAM<br>(VIZAG) | VISHAKHAPATNAM/ BACHELI<br>KRINDUL / GANGAVARAM<br>KAKINADA    | VIZAG         | NABL, EIC, ISO &<br>OHSAS              |
| ORISSA                   | PARADIP / BHUBANESHWAR<br>ROURKELA / JODA<br>BARBIL / DHAMRA   | BBSR          | BBSR – NABL, EIC,<br>ISO & OHSAS       |
| DELHI                    | DELHI                                                          | 180           |                                        |
| KRISHNAPATNAM            | KRISHNAPATNAM<br>MUTHUKUR                                      | KRISHNAPATNAM | NABL IN PROCESS                        |
| CHHATISGARH              | RAIGARH                                                        | RAIGARH       | NABL                                   |
| MANGALORE/<br>HOSPET     | NEW MANGALORE PORT                                             | HOSPET        | MINERAL / COAL LAB                     |
| GOA                      | MORMUGAO PORT                                                  |               | MINERAL / COAL LAB                     |
| WEST BENGAL              | HALDIA                                                         | HALDIA        | EIC, ISO, OHSAS,<br>MINERAL / COAL LAB |